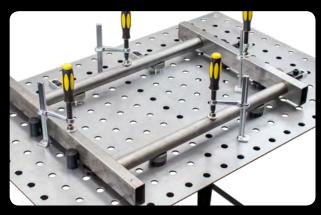

## **TBHKM100**

- Complete Modular Fixturing Kit for the set-up of 4x SQUARE Tubing frames.

Kit includes:

| TBH90604 | FixturePoint Welding Table     |
|----------|--------------------------------|
| TBKM1-28 | 28 pc. Clamps & Components Kit |

## **TBHKM300**

- Complete Modular Fixturing Kit for the set-up of SQUARE / ROUND Tubing frames.

## **TBHKM200**

- Complete Modular Fixturing Kit for the set-up of 4x ROUND Tubing frames.

Kit includes: TBH90604.....FixturePoint Welding Table TBKM2-24.....24 pc. Clamps & Components Kit

- 4 pcs. Inserta Clamps
- 8 pcs. V-Blocks
  - 4 pcs. V-Spacers
  - 4 pcs. Stop Bars
  - 4 pcs. Threaded Adaptors