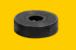

MAGNETIC RESTS Part No. T50737 Place anywhere on the table

to elevate and level stock.

THREADED ADAPTORS
Part No. TXB6204

Mount underneath tabletop to convert any table hole to an M10 threaded hole.