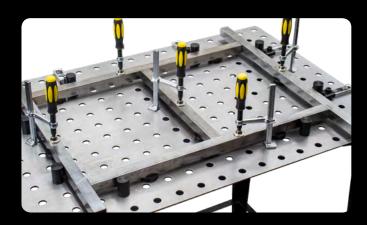

## **TBHKM100**

- Complete Modular Fixturing Kit for the set-up of 4x SQUARE Tubing frames.

Kit includes:

| TBH90604 | FixturePoint Welding Table     |
|----------|--------------------------------|
| TBKM1-28 | 28 pc. Clamps & Components Kit |

## **TBHKM300**

- Complete Modular Fixturing Kit for the set-up of SQUARE / ROUND Tubing frames.

## **TBHKM200**

- Complete Modular Fixturing Kit for the set-up of 4x ROUND Tubing frames.

Kit includes: TBH90604.....FixturePoint Welding Table TBKM2-24.....24 pc. Clamps & Components Kit

- 4 pcs. Inserta Clamps
- 8 pcs. V-Blocks
  - 4 pcs. V-Spacers
  - 4 pcs. Stop Bars
  - 4 pcs. Threaded Adaptors