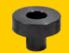

INSERTA CLAMPS Part No. UBN 110

Insert into any hole on the tabletop for fast hold-down clamping. \*U.S. PAT. D850879

STOP BARS Part No. T60632

Mount on the tabletop to locate and stop stock. Use with Threaded Adaptors.