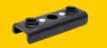

INSERTA CLAMPS Part No. UBN 110

Insert into any hole on the tabletop for fast hold-down clamping. \*U.S. PAT. D850879

STOP BARS Part No. T60632

Mount on the tabletop to locate and stop stock. Use with Threaded Adaptors.