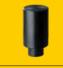

MAGNETIC RESTS Part No. T50737 Place anywhere on the table

to elevate and level stock.

THREADED ADAPTORS
Part No. TXB6204

Mount underneath tabletop to convert any table hole to an M10 threaded hole.