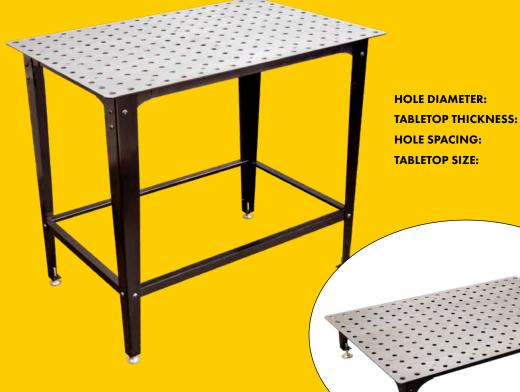

An Affordable, Easy-to-Use Modular Fixturing System. Increase work quality and productivity! Fixture at ANY POINT on the tabletop.

| ONE TABLE. | TWO | <b>HEIGHT</b> | SETTINGS |
|------------|-----|---------------|----------|

Table top height without legs attached: 158 mmTable top height with legs attached (included): 860 mm

16 mm 4 mm

50 x 50 mm 900 x 600 mm

The FixturePoint System is ideal for the set-up of 2D frames. Use the FixturePoint Kits to get started right away, working comfortably, safely, and efficiently for improved work quality, and productivity!

FixturePoint Clamps and Components can be inserted into the 16 mm holes on the 900 x 600 mm tabletop for complete flexibility in Modular Fixturing.