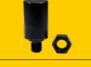

MAGNETIC RESTS Part No. T50737 Place anywhere on the table

to elevate and level stock.

THREADED ADAPTORS
Part No. TXB6204

Mount underneath tabletop to convert any table hole to an M10 threaded hole.