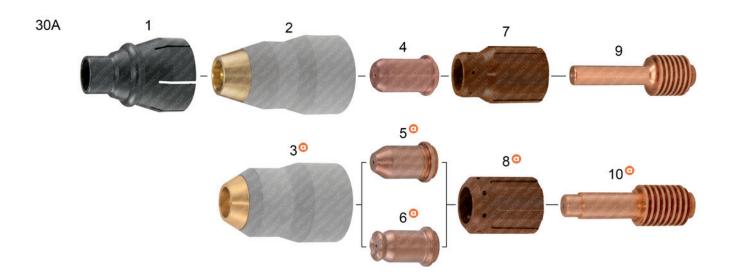

## THERMACUT® REPLACEMENT PARTS SUITABLE FOR Hypertherm® POWERMAX® 30

T30v™ HAND TORCH

| Item                 | Part No.  | Ref. No.   | Description   | Std. Pkg. | Item                 | Part No.  | Ref. No.   | Description | Std. Pkg. |
|----------------------|-----------|------------|---------------|-----------|----------------------|-----------|------------|-------------|-----------|
| 1.                   | T-10777   | 220569 OEM | Deflector     | 1         | 7.                   | T-11235   | 220479     | Swirl Ring  | 1         |
| 2.                   | T-11279   | 220483     | Retaining Cap | 1         | <ul><li>8.</li></ul> | T-11848 🧿 | 220479-UR  | Swirl Ring  | 2         |
| <ul><li>3.</li></ul> | T-11852 🧿 | 220483-UR  | Retaining Cap | 1         | 9.                   | T-10758   | 220478 OEM | Electrode   | 5         |
| 4.                   | T-11234   | 220480     | Nozzle        | 5         | <u>0</u> 10.         | T-11850 🧿 | 220478-UR  | Electrode   | 5         |
| <ul><li>5.</li></ul> | T-11849 🧿 | 220480-UR  | Nozzle        | 5         |                      |           |            |             |           |
| <ul><li>6.</li></ul> | T-11943 🧿 | 220480-D   | Nozzle Drag   | 5         |                      |           |            |             |           |

• MUST BE USED ONLY AS A SET OF RETAINING CAP, NOZZLE, SWIRL RING, ELECTRODE, THIS COMPLETE SET IS COMPATIBLE WITH ORIGINAL TORCH BODY.

Last update of this page: 17/11/2015. See Revision history for details.